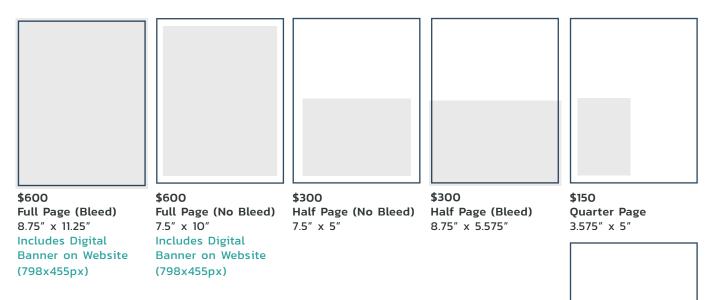

## **NEWSLETTER MEDIA KIT**

Price is for 6 issues Bi-Monthly Starting February 2022

### **Newsletter Ad**

Full payment for an ad must be received prior to ad placement. JPG or PDF files accepted. Graphics should be 300dpi.

### Website Banner (Full Page Ads Only)

JPG or PNG files accepted. Banner graphics raphics should be 798x455px and 72dpi.